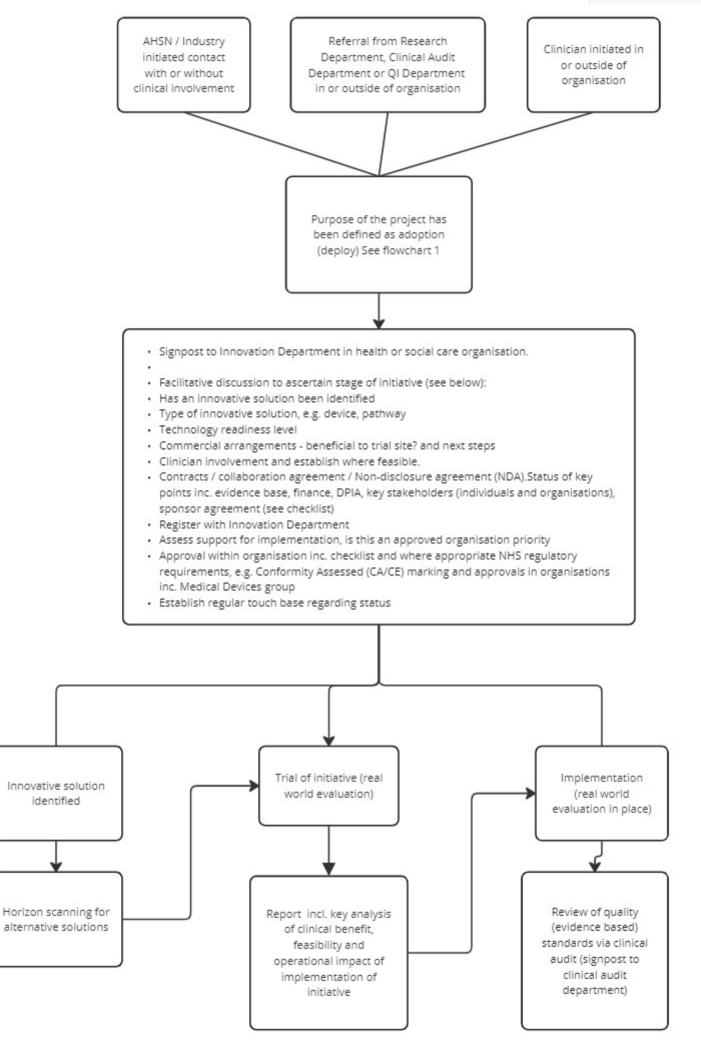

re as part of their innovation project. Recognising that individuals are at different stages of their innovation journey, the three stages (discover, develop and deploy) have been utilised.

It is recognised that implementation of innovation isn't linear and as such you will need to consider this. The flowcharts are designed to be used as part of our discussions with you and a guide as to what you need to consider at each stage e.g. type of project and key points that we ask you about as part of our facilitative discussion.

If you have any queries, please don't hesitate to contact us via: DorsetInnovationHub@uhd.nhs.uk

## Discover, Develop, and Deploy flow charts





## Develop flowchart



Purpose of the project has been defined as inventive. See flowchart 1.



## Deploy flowchart