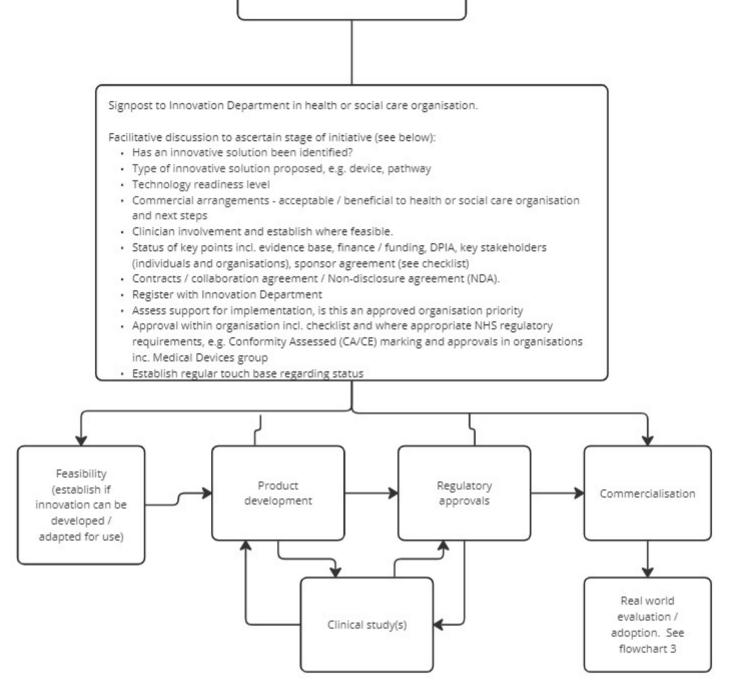

## Develop flowchart

Purpose of the project has been defined as inventive. See flowchart 1.