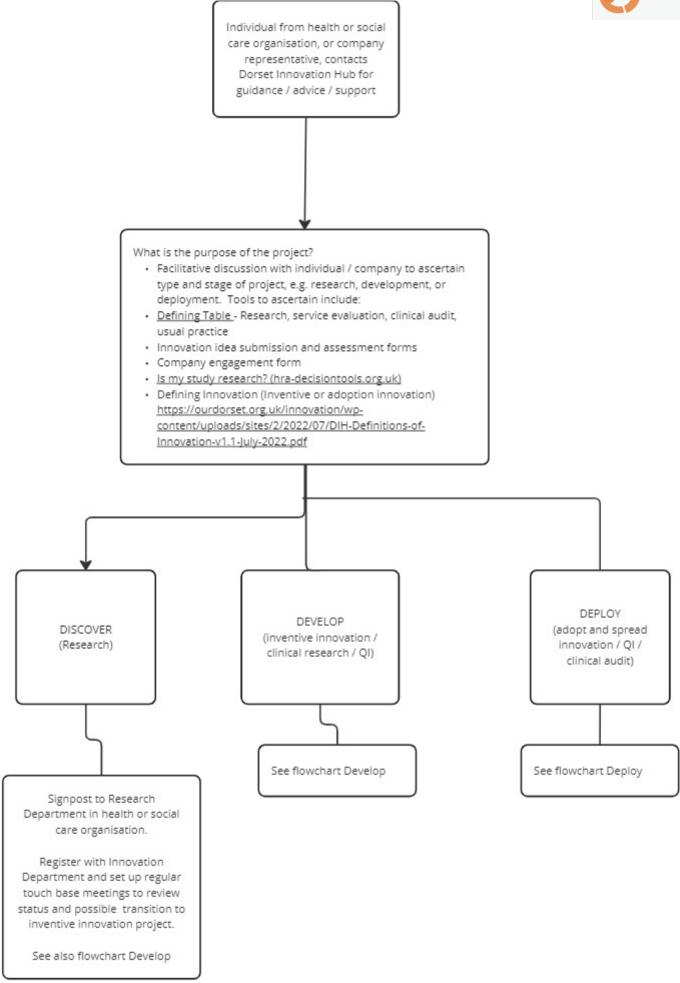

## Dorset Innovation Hub Discover, Develop, and Deploy flow charts

This suite of high-level flowcharts has been created to support individuals navigating health and care as part of their innovation project. Recognising that individuals are at different stages of their innovation journey, the three stages (discover, develop and deploy) have been utilised.

It is recognised that implementation of innovation isn't linear and as such you will need to consider this. The flowcharts are designed to be used as part of our discussions with you and a guide as to what you need to consider at each stage e.g. type of project and key points that we ask you about as part of our facilitative discussion.

## Discover, Develop, and Deploy flow charts